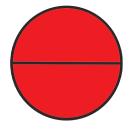

# Task 1 Shade the correct amount of each circle. The first one has been done for you. one quarter one half three quarters whole one quarter one half one half whole Task 2 Shade one half of this shape. Shade two quarters of this shape. What do you notice? Task 3 What is... half of 6? one quarter of 8? half of 8? one quarter of 12?

#### Task 1

Shade the correct amount of each circle.

The first one has been done for you.

one quarter one half three quarters whole

whole

one quarter one half

one half

Task 2