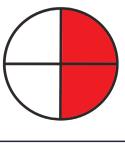

# Task 1 Shade the correct amount of each circle. The first one has been done for you. one quarter one half three quarters whole one quarter one half one half whole Task 2 Shade one half of this shape. Shade two quarters of this shape. What do you notice? Task 3 What is... half of 6? one quarter of 8? half of 8? one quarter of 12?

#### Task 1

Shade the correct amount of each circle.

The first one has been done for you.

one quarter one half three quarters whole

whole

one quarter one half

one half

Task 2