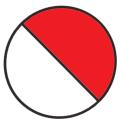

# Task 1 Shade the correct amount of each circle. The first one has been done for you. one quarter one half three quarters whole one quarter one half one half whole Task 2 Shade one half of this shape. Shade two quarters of this shape. What do you notice? Task 3 What is... half of 6? one quarter of 8? half of 8? one quarter of 12?

#### Task 1

Shade the correct amount of each circle.

The first one has been done for you.

one quarter one half three quarters whole

whole

one quarter one half

one half

Task 2