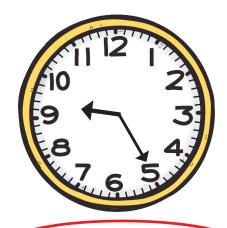

25 minutes to 7

10 minutes to 1

20 minutes to 11

20 minutes past 9

4 o'clock

Answers

Can you help Layla the Llama tell the time?

Circle the correct time shown on each clock.

25 minutes to 7

10 minutes to 1

20 minutes to 11

20 minutes past 9

4 o'clock