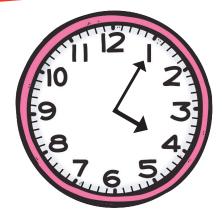

Can you help Layla the Llama tell the time?

Circle the correct time shown on each clock.

half past 3

10 minutes past 3

20 minutes to 1

5 minutes past 8

5 minutes to 6

6 o'clock

half past 3

10 minutes past 3

20 minutes to 1

5 minutes past 8

5 minutes to 6

6 o'clock

25 minutes past 9

25 minutes past 10