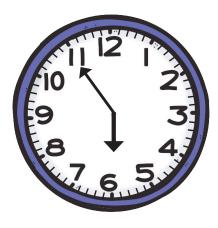

25 minutes to 7

10 minutes to 1

20 minutes to 11

20 minutes past 9

4 o'clock

Answers

Can you help Layla the Llama tell the time?

Circle the correct time shown on each clock.

25 minutes to 7

10 minutes to 1

20 minutes to 11

20 minutes past 9

4 o'clock