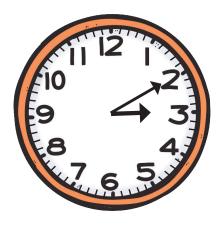

Can you help Layla the Llama tell the time?

Circle the correct time shown on each clock.

half past 3

10 minutes past 3

20 minutes to 1

5 minutes past 8

5 minutes to 6

6 o'clock

half past 3

10 minutes past 3

20 minutes to 1

5 minutes past 8

5 minutes to 6

6 o'clock

25 minutes past 9

25 minutes past 10