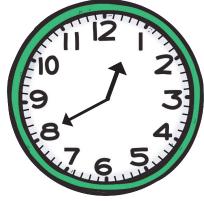

Can you help Layla the Llama tell the time?

Circle the correct time shown on each clock.

half past 3

10 minutes past 3

20 minutes to 1

5 minutes past 8

5 minutes to 6

6 o'clock

half past 3

10 minutes past 3

20 minutes to 1

5 minutes past 8

5 minutes to 6

6 o'clock

25 minutes past 9

25 minutes past 10