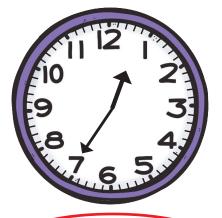

25 minutes to 7

10 minutes to 1

20 minutes to 11

20 minutes past 9

4 o'clock

Answers

Can you help Layla the Llama tell the time?

Circle the correct time shown on each clock.

25 minutes to 7

10 minutes to 1

20 minutes to 11

20 minutes past 9

4 o'clock