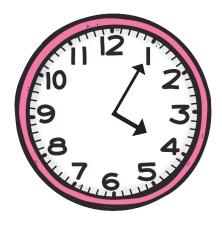

Can you help Layla the Llama tell the time?

Circle the correct time shown on each clock.

half past 3

10 minutes past 3

20 minutes to 1

5 minutes past 8

5 minutes to 6

6 o'clock

half past 3

10 minutes past 3

20 minutes to 1

5 minutes past 8

5 minutes to 6

6 o'clock

25 minutes past 9

25 minutes past 10