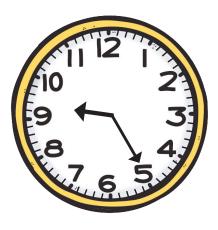

25 minutes to 7

10 minutes to 1

20 minutes to 11

20 minutes past 9

4 o'clock

Answers

Can you help Layla the Llama tell the time?

Circle the correct time shown on each clock.

25 minutes to 7

10 minutes to 1

20 minutes to 11

20 minutes past 9

4 o'clock