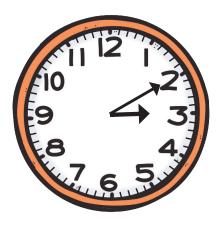

Can you help Layla the Llama tell the time?

Circle the correct time shown on each clock.

half past 3

10 minutes past 3

20 minutes to 1

5 minutes past 8

5 minutes to 6

6 o'clock

half past 3

10 minutes past 3

20 minutes to 1

5 minutes past 8

5 minutes to 6

6 o'clock

25 minutes past 9

25 minutes past 10