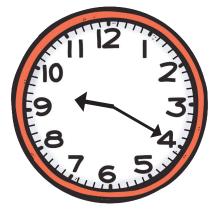

25 minutes to 7

10 minutes to 1

20 minutes to 11

20 minutes past 9

4 o'clock

Answers

Can you help Layla the Llama tell the time?

Circle the correct time shown on each clock.

25 minutes to 7

10 minutes to 1

20 minutes to 11

20 minutes past 9

4 o'clock