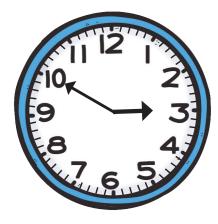

half past 11

5 minutes to 6

25 minutes to 6

25 minutes past 9

quarter to 5

20 minutes past 1

5 minutes to 4

5 minutes past 4

half past 11

5 minutes to 6

25 minutes to 6

25 minutes past 9

quarter to 5

Answers

20 minutes past 1

5 minutes to 4