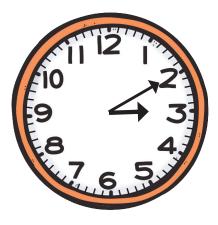

Can you help Layla the Llama tell the time?

Circle the correct time shown on each clock.

20 minutes past 3

10 minutes past 3

3 o'clock

20 minutes to 1

1 o'clock

5 minutes past 8

Answers

Can you help Layla the Llama tell the time? Circle the correct time shown on each clock.

20 minutes past 3

10 minutes past 3

3 o'clock

20 minutes to 1

1 o'clock

5 minutes past 8