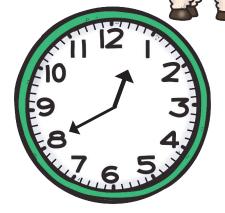

half past 11

5 minutes to 6

25 minutes to 6

25 minutes past 9

quarter to 5

20 minutes past 1

5 minutes to 4

5 minutes past 4

half past 11

5 minutes to 6

25 minutes to 6

25 minutes past 9

quarter to 5

Answers

20 minutes past 1

5 minutes to 4