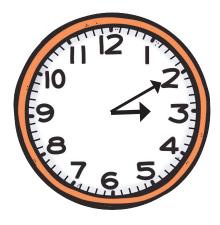

Can you help Layla the Llama tell the time?

Circle the correct time shown on each clock.

20 minutes past 3

10 minutes past 3

3 o'clock

20 minutes to 1

1 o'clock

5 minutes past 8

Answers

Can you help Layla the Llama tell the time? Circle the correct time shown on each clock.

20 minutes past 3

10 minutes past 3

3 o'clock

20 minutes to 1

1 o'clock

5 minutes past 8