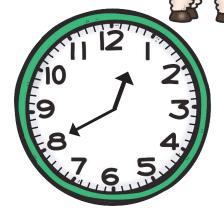

half past 11

5 minutes to 6

25 minutes to 6

25 minutes past 9

quarter to 5

20 minutes past 1

5 minutes to 4

5 minutes past 4

half past 11

5 minutes to 6

25 minutes to 6

25 minutes past 9

quarter to 5

Answers

20 minutes past 1

5 minutes to 4