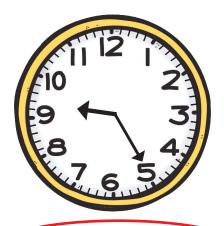

10 minutes to 3

quarter past 10

10 minutes past 3

25 minutes to 1

half past 12

25 minutes past 12

1 o'clock

5 minutes to 1

5 minutes past 4

10 minutes to 3

quarter past 10

10 minutes past 3

25 minutes to 1

half past 12

25 minutes past 12

1 o'clock

5 minutes to 1