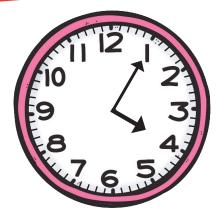

Can you help Layla the Llama tell the time?

Circle the correct time shown on each clock.

20 minutes past 3

10 minutes past 3

3 o'clock

20 minutes to 1

1 o'clock

5 minutes past 8

Answers

Can you help Layla the Llama tell the time? Circle the correct time shown on each clock.

20 minutes past 3

10 minutes past 3

3 o'clock

20 minutes to 1

1 o'clock

5 minutes past 8