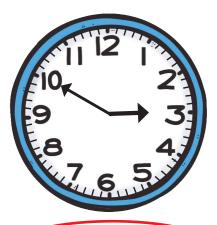

10 minutes to 3

quarter past 10

10 minutes past 3

25 minutes to 1

half past 12

25 minutes past 12

1 o'clock

5 minutes to 1

5 minutes past 4

10 minutes to 3

quarter past 10

10 minutes past 3

25 minutes to 1

half past 12

25 minutes past 12

1 o'clock