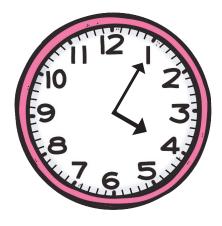

Can you help Layla the Llama tell the time?

Circle the correct time shown on each clock.

20 minutes past 3

10 minutes past 3

3 o'clock

20 minutes to 1

1 o'clock

5 minutes past 8

Answers

Can you help Layla the Llama tell the time? Circle the correct time shown on each clock.

20 minutes past 3

10 minutes past 3

3 o'clock

20 minutes to 1

1 o'clock

5 minutes past 8